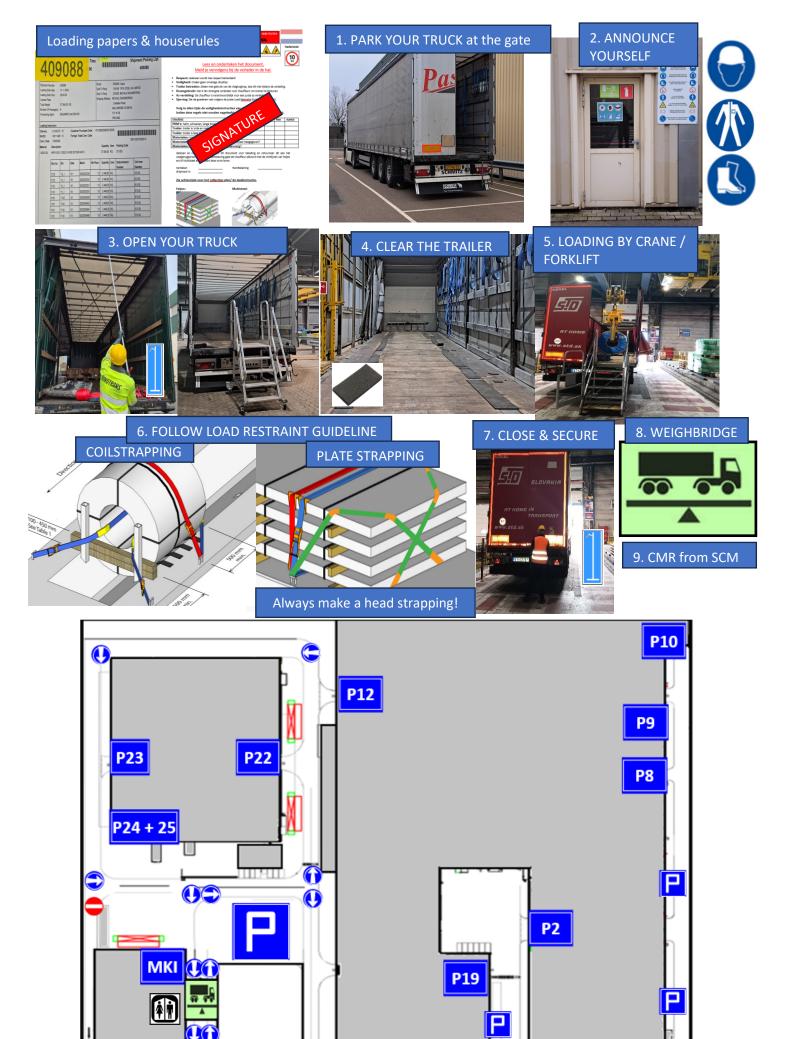

# Read and sign the document. Then report to the shipper in the hall.

- **Respect:** Everyone is treated with respect!
- **Safety:** Don't create any unsafe situations.
- **Trailer entry:** Only enter using the available staircase, and do not enter the trailer during loading.
- Usage of crane: It is strictly forbidden for drivers to handle cranes.
- Axis distribution: The driver is responsible for correct axle distribution.
- **Lashing:** Secure the goods safely while following the correct Load Restraint Guideline (LRG/TAD).

# Always follow the safety instructions of the shipper! If these rules are not followed, the shipment will be refused.

| Checklist:                                                                | Yes | No | Amount |
|---------------------------------------------------------------------------|-----|----|--------|
| PPE's: helmet, shoes, long pants and shirt with long sleeves?             |     |    |        |
| <b>Trailer:</b> in good condition, and the roof opens without any issues? |     |    |        |
| Trailer: the trailer is empty upon arrival?                               |     |    |        |
| Materials: Towing bar present?                                            |     |    |        |
| Materials: anti slipping mats (8mm thick) available? Slipping mats given? |     |    |        |
| Materials: sufficient straps + corners available?                         |     |    |        |

| Read and complied with, sign this    | document before loading and return it to the weighbridge staff. |
|--------------------------------------|-----------------------------------------------------------------|
| By signing, the driver agrees that I | Feijen's or Multisteel's guidelines have been followed.         |
| Truck number                         | Signature                                                       |

## See the other side of this paper for the collection plan/ loading instructions.