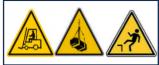

# Read and sign the document. Then report to the shipper in the hall.

- **Respect:** Everyone is treated with respect!
- **Safety:** Don't create any unsafe situations.
- **Trailer entry:** Only enter using the available staircase, and do not enter the trailer during loading.
- Usage of crane: It is strictly forbidden for drivers to handle cranes.
- Axis distribution: The driver is responsible for correct axle distribution.
- **Lashing:** Secure the goods safely while following the correct Load Restraint Guideline (LRG/TAD).