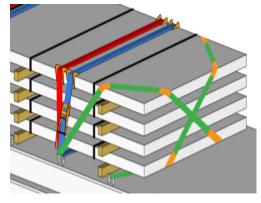

# Read and sign the document. Then report to the shipper in the hall.

- **Respect:** Everyone is treated with respect!
- **Safety:** Don't create any unsafe situations.
- **Trailer entry:** Only enter using the available staircase, and do not enter the trailer during loading.
- Usage of crane: It is strictly forbidden for drivers to handle cranes.
- Axis distribution: The driver is responsible for correct axle distribution.
- **Lashing:** Secure the goods safely while following the correct Load Restraint Guideline (LRG/TAD).