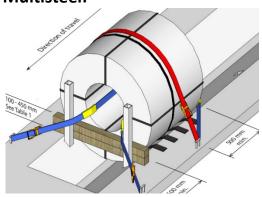

# Read and sign the document. Then report to the shipper in the hall.

- **Respect:** Everyone is treated with respect!
- **Safety:** Don't create any unsafe situations.
- **Trailer entry:** Only enter using the available staircase, and do not enter the trailer during loading.
- Usage of crane: It is strictly forbidden for drivers to handle cranes.
- Axis distribution: The driver is responsible for correct axle distribution.
- **Lashing:** Secure the goods safely while following the correct Load Restraint Guideline (LRG/TAD).